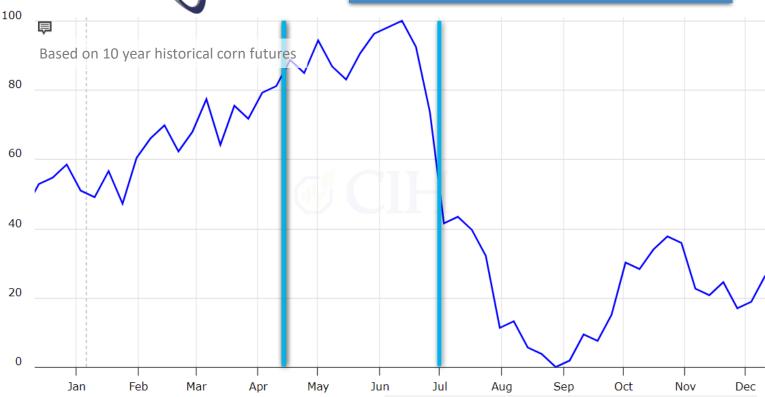

## **2025 Summer Corn Pool**

April 15th to June 30th, 2025

In 80% of the last 10 years, this window out-performed the October average.

## LH April - End of June

Avg Performance +8.3%

Performance in + Years +9.5%

Performance in - Years -7.7%

20 Years 15/20 Avg Performance +7.73% Performance in + Years +16% Performance in - Years -17.1%

\*past performance not indicative of future results